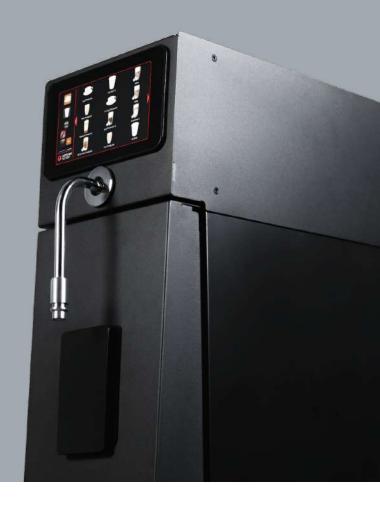

### The all-in-one

The solution for when you need the convenience of having everything in a single unit. This countertop model features the dispense outlet, touch screen, modem and built-in refrigerator all within one sleek unit.

### LAF Classic