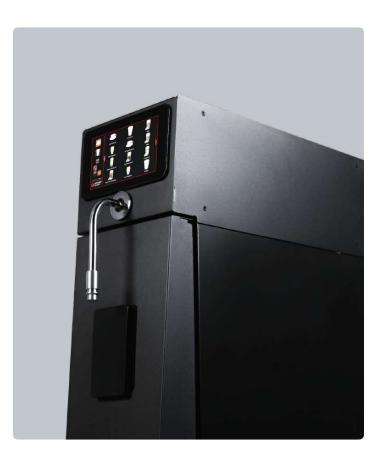

### The all-in-one

The solution for when you need the convenience of having everything in a single unit. This countertop model features the dispense outlet, touch screen, modem and built-in refrigerator all within one sleek unit.

### LAF Classic