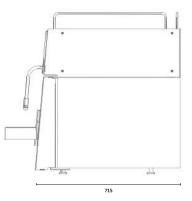

### LAF Classic

| Dimensions         | 224mm x 630mm x 715mm                                                                           |
|--------------------|-------------------------------------------------------------------------------------------------|
| Weight             | 27.1kg                                                                                          |
| Power              | 1st: 220 V-240V, 50/60Hz,<br>Max: 2300W 10A<br>Avg: 2000W 8.5A<br>2nd: 220V-240V, 50/60Hz, 0,6A |
| Water Supply       | > 0.25 Mpa < 0.8MPa                                                                             |
| Water drainage     | yes                                                                                             |
| Package dimensions | 780mm x 350mm x 656mm                                                                           |
|                    | Weight<br>Power<br>Water Supply<br>Water drainage                                               |