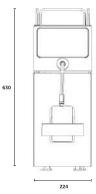

### LAF Classic

| Dimensions         | 224mm x 630mm x 715mm                                                                           |
|--------------------|-------------------------------------------------------------------------------------------------|
| Weight             | 27.1kg                                                                                          |
| Power              | 1st: 220 V-240V, 50/60Hz,<br>Max: 2300W 10A<br>Avg: 2000W 8.5A<br>2nd: 220V-240V, 50/60Hz, 0,6A |
| Water Supply       | > 0.25 Mpa < 0.8MPa                                                                             |
| Water drainage     | yes                                                                                             |
| Package dimensions | 780mm x 350mm x 656mm                                                                           |
|                    | Weight<br>Power<br>Water Supply<br>Water drainage                                               |